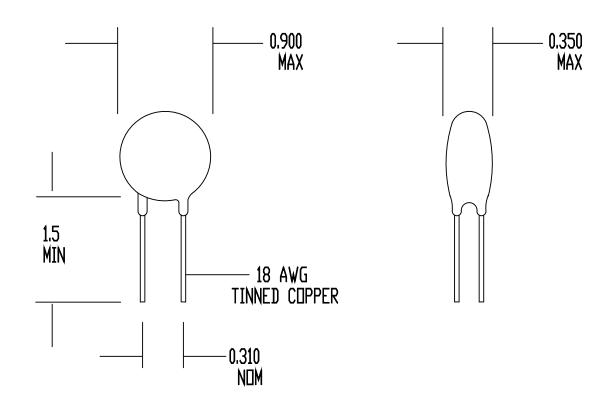

| REV | DATE     | ECD# |  |
|-----|----------|------|--|
| A   | 09/06/90 | 1140 |  |
| В   | 12/14/92 | 1232 |  |

|     | WING |      |      |    |       |   |
|-----|------|------|------|----|-------|---|
| ALL | DIME | DIZN | NS : | ΙŃ | INCHE | 2 |